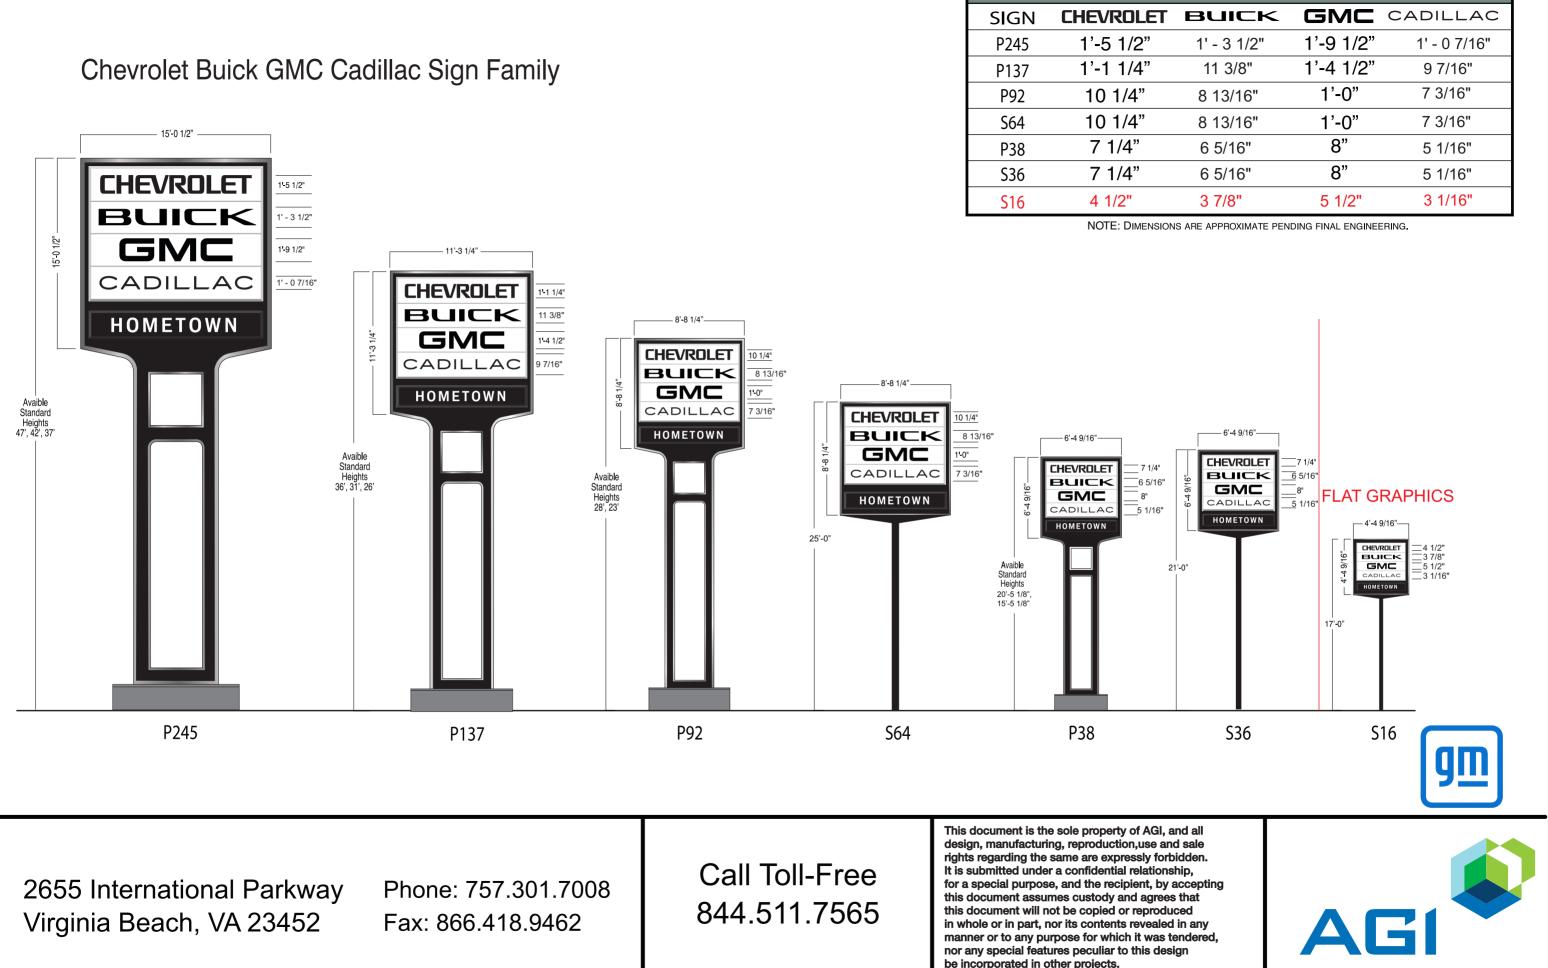

be incorporated in other projects.

| COF | PY SIZE     | by SIGN   |              |
|-----|-------------|-----------|--------------|
| LET | BUICK       | GMC       | CADILLAC     |
| 2"  | 1' - 3 1/2" | 1'-9 1/2" | 1' - 0 7/16" |
| 4"  | 11 3/8"     | 1'-4 1/2" | 9 7/16"      |
| ."  | 8 13/16"    | 1'-0"     | 7 3/16"      |
| "   | 8 13/16"    | 1'-0"     | 7 3/16"      |
| "   | 6 5/16"     | 8"        | 5 1/16"      |
| 19  | 6 5/16"     | 8"        | 5 1/16"      |
|     | 3 7/8"      | 5 1/2"    | 3 1/16"      |
|     |             |           |              |

2655 International Parkway Virginia Beach, VA 23452

Chevrolet Buick GMC Cadillac Sign Family

Phone: 757.301.7008 Fax: 866.418.9462

**Call Toll-Free** 844.511.7565 This document is the sole property of AGI, and all design, manufacturing, reproduction, use and sale rights regarding the same are expressly forbidden. It is submitted under a confidential relationship, for a special purpose, and the recipient, by accepting this document assumes custody and agrees that this document will not be copied or reproduced in whole or in part, nor its contents revealed in any manner or to any purpose for which it was tendered, nor any special features peculiar to this design be incorporated in other projects.

SIGN

P245

P137

P92

S64

P38

| COF       | Р <mark>Ү SIZE</mark> вү | SIGN      |              |
|-----------|--------------------------|-----------|--------------|
| CHEVROLET | BUICK                    | GMC       | CADILLAC     |
| 1'-5 1/2" | 1' - 3 1/2"              | 1'-9 1/2" | 1' - 0 7/16" |
| 1'-1 1/4" | 11 3/8"                  | 1'-4 1/2" | 9 7/16"      |
| 10 1/4"   | 8 13/16"                 | 1'-0"     | 7 3/16"      |
| 10 1/4"   | 8 13/16"                 | 1'-0"     | 7 3/16"      |
| 7 1/4"    | 6 5/16"                  | 8"        | 5 1/16"      |
| 7 1/4"    | 6 5/16"                  | 8"        | 5 1/16"      |
| 4 1/2"    | 3 7/8"                   | 5 1/2"    | 3 1/16"      |