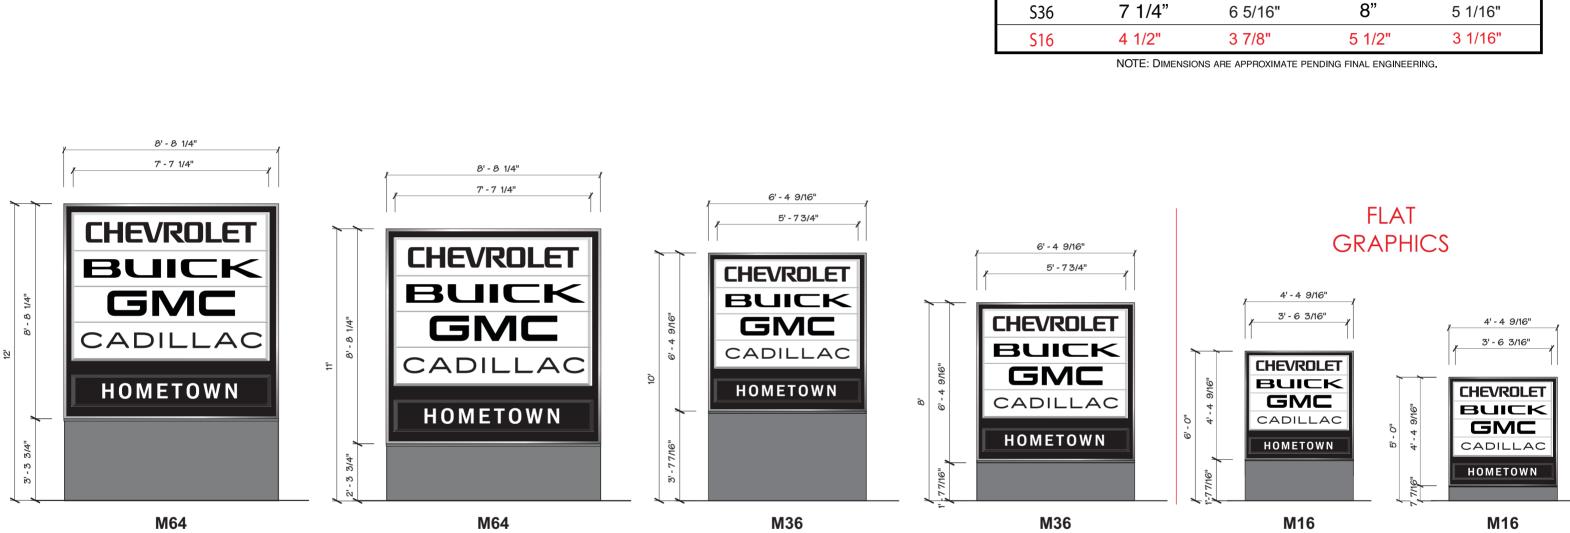

be incorporated in other projects.

| COF | PY SIZE     | by SIGN   |              |
|-----|-------------|-----------|--------------|
| LET | BUICK       | GMC       | CADILLAC     |
| 2"  | 1' - 3 1/2" | 1'-9 1/2" | 1' - 0 7/16" |
| 4"  | 11 3/8"     | 1'-4 1/2" | 9 7/16"      |
| ."  | 8 13/16"    | 1'-0"     | 7 3/16"      |
| "   | 8 13/16"    | 1'-0"     | 7 3/16"      |
| "   | 6 5/16"     | 8"        | 5 1/16"      |
| 19  | 6 5/16"     | 8"        | 5 1/16"      |
|     | 3 7/8"      | 5 1/2"    | 3 1/16"      |
|     |             |           |              |

SIGN

P245

P137

P92

S64

P38

| COF       | Р <mark>Ү SIZE</mark> вү | SIGN      |              |
|-----------|--------------------------|-----------|--------------|
| CHEVROLET | BUICK                    | GMC       | CADILLAC     |
| 1'-5 1/2" | 1' - 3 1/2"              | 1'-9 1/2" | 1' - 0 7/16" |
| 1'-1 1/4" | 11 3/8"                  | 1'-4 1/2" | 9 7/16"      |
| 10 1/4"   | 8 13/16"                 | 1'-0"     | 7 3/16"      |
| 10 1/4"   | 8 13/16"                 | 1'-0"     | 7 3/16"      |
| 7 1/4"    | 6 5/16"                  | 8"        | 5 1/16"      |
| 7 1/4"    | 6 5/16"                  | 8"        | 5 1/16"      |
| 4 1/2"    | 3 7/8"                   | 5 1/2"    | 3 1/16"      |